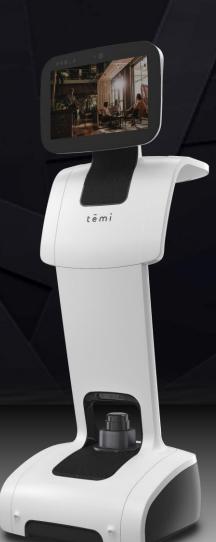

## The temi

Tray table that can carry 3kgs of weight

Voice Interaction

User Interface

Sleek Design 3.2' height

- Artificial Intelligence
- Can integrate with School systems
- Telepresence

### HD Camera

10" display

60° neck movement

Android OS with custom app support

Navigation / obstacle detection sensors

Noiseless Glide Motors