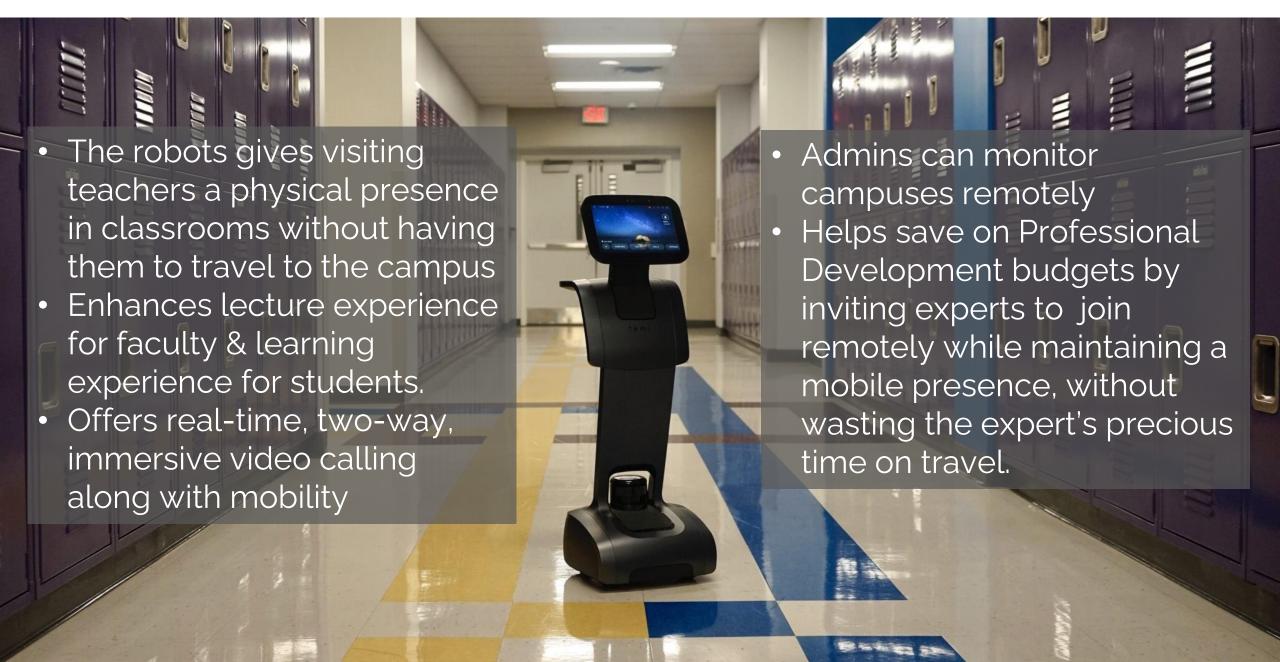

### **Faculty**

- Remote Lecture Delivery
- Guest Lecturers

#### **Students**

- Homebound Inclusion
- Attend class from home

#### **Administration**

- Inspections
- Quality Audits

### Autonomous Assistance

- The 'temi' is an autonomous interaction robot that redefines 'School Experience'
- Services Visitors, Faculty and Students independently as the School mascot