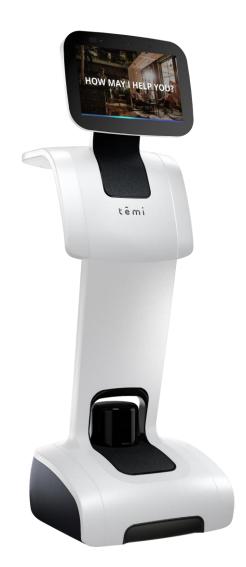

## The temi

Tray table that can carry 3kgs of weight

Voice Interaction

User Interface

Sleek Design 3.2' height

- Artificial Intelligence
- Can integrate with School systems
- Telepresence

### HD Camera

10" display

60° neck movement

Android OS with custom app support

Navigation / obstacle detection sensors

Noiseless Glide Motors