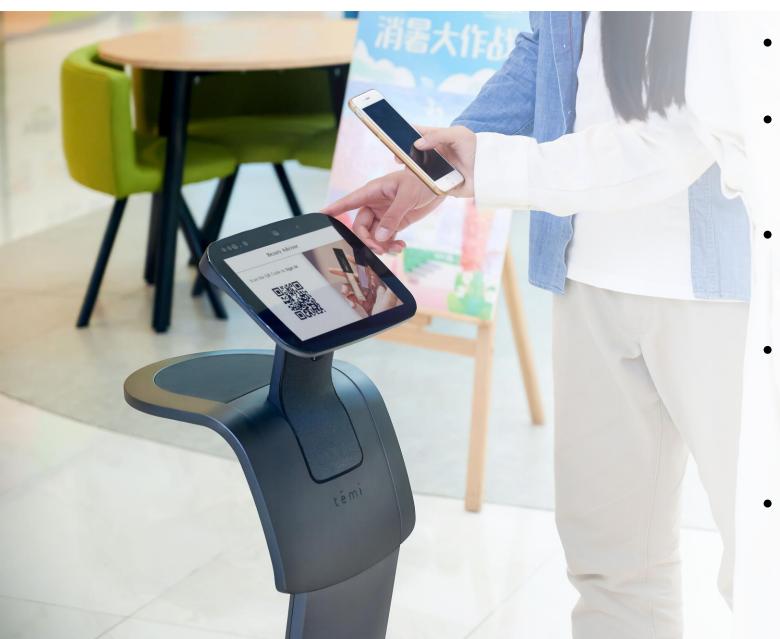

## **Event Bot**

'temi' adds charm to events as it dons the hat of a bespoke event bot

- Registrations
- Custom Purpose Built Applications
- Remote Participations
- Escorts & Navigation
- Provides Event utility options