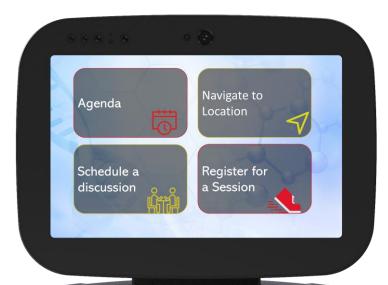

## **Event Bot**

'temi' adds charm to events as it dons the hat of a bespoke event bot

- Registrations
- Custom Purpose Built Applications
- Remote Participations
- Escorts & Navigation
- Provides Event utility options