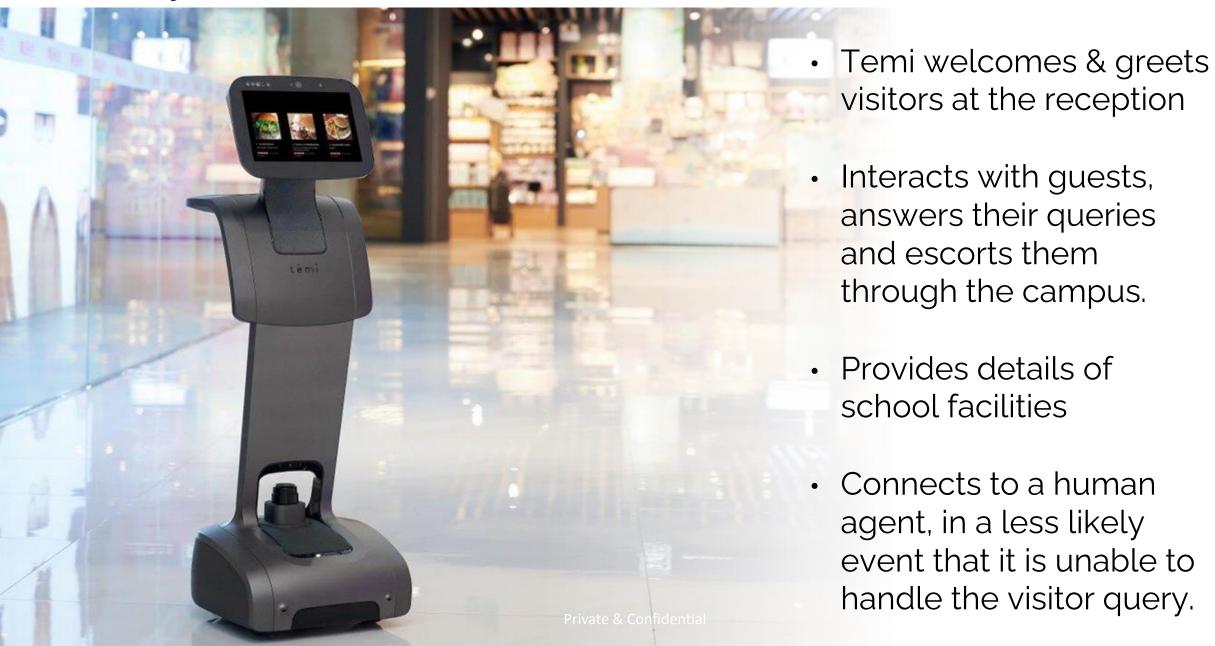

# Visitor Management & Walk-through

- temi welcomes & greets guests at the reception
- Interacts with guests, answers their queries and escorts them through the campus
- Provides details about the facilities through speech and multi-media via an intuitive UI
- temi connects to remote human agent, in a less likely event that it is unable to handle the guest query.
- Plays feature videos when not interacting with guests