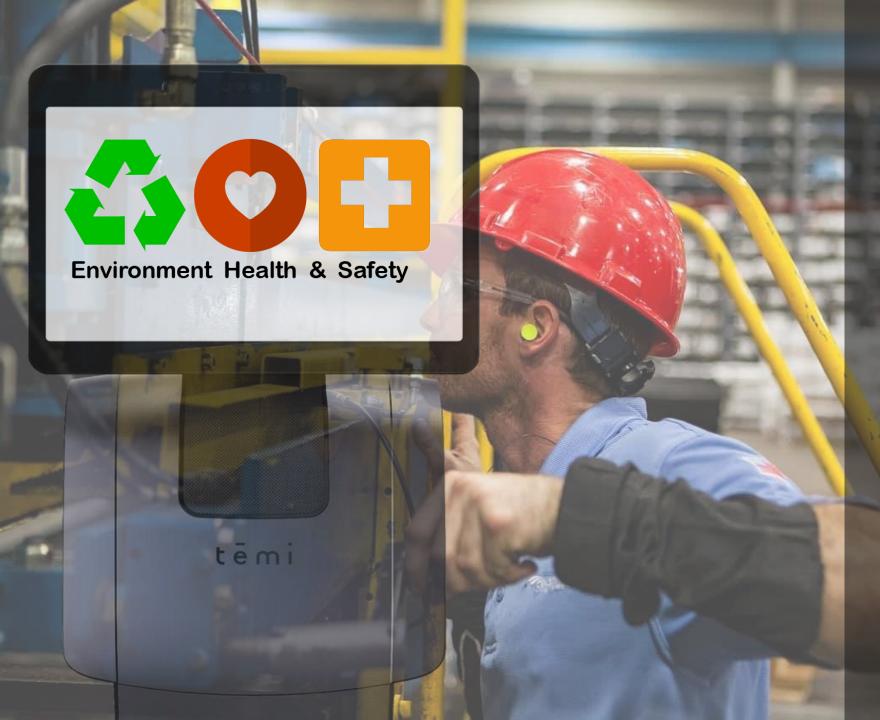

## Plant – Process Inspection

Supervisors, Quality managers login into the robot and inspect plant operations

- Quality inspection
- Industrial IoT integrations
- Build client confidence via facility tours
- Dispatch Checklist
- Emergency Management
- Supervision

#### Training & Assessments

- Knowledge at POINT of NEED.
- Refresher safety briefings.
- Employee assessment on the floor with live view of the equipment to floor/process manager
- Record assessment data.