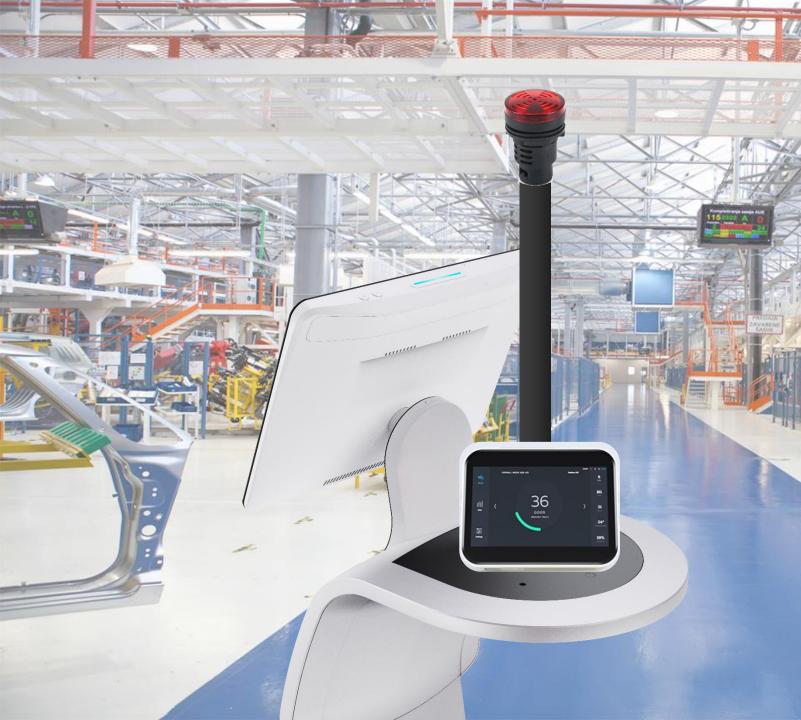

## Parameter Monitoring TEMPERATURE, RH,TVOC,LUX,SOUND

- Robot automatically monitors IAQ while making factory rounds as scheduled.
- Measure LUX around the shop floor
- Measure decibel levels for engines and equipment during quality test (eliminate need of engaging personnel with handheld meters).
- Parameter Dashboarding