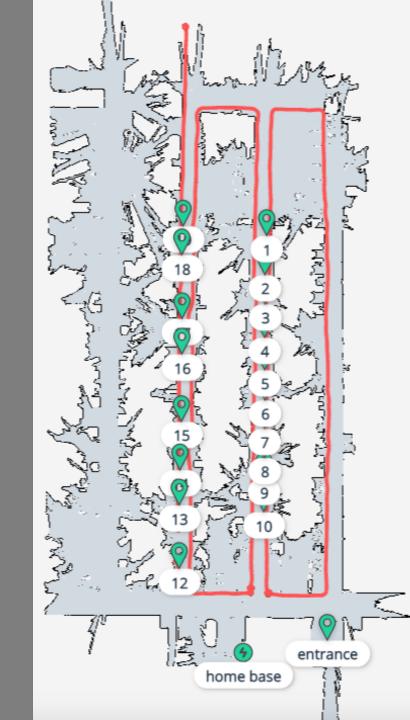

Use cases

- Floor Inspection
- On-premise & Remote tours.
- Parameter monitoring
- Assessments
- Video analytics
- Delivery robots