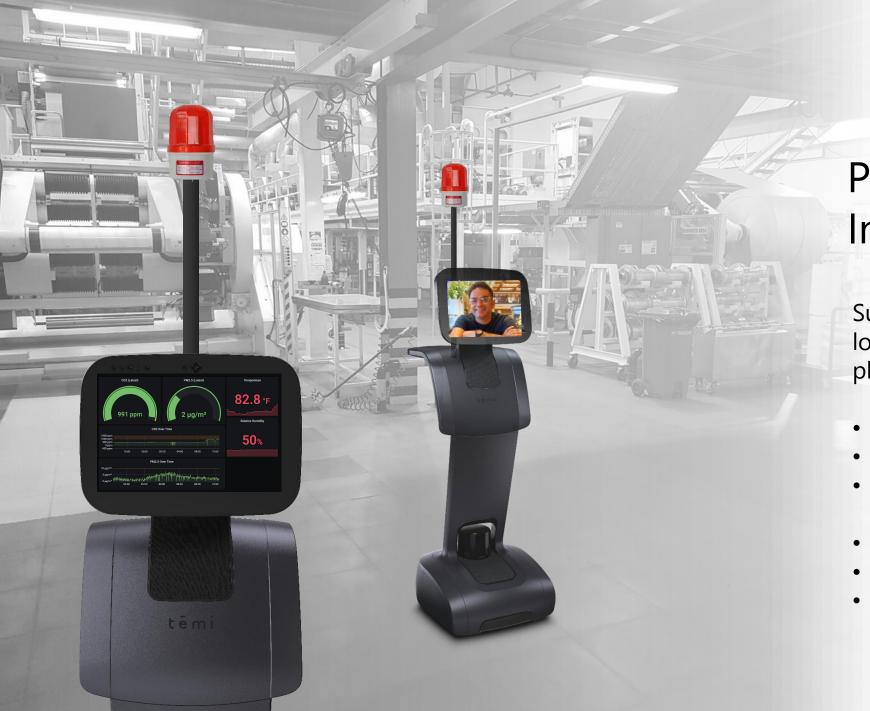

#### Parameter Monitoring Thermography

Automate thermography measurements with robot mount thermal camera

- Automate checklists by periodically scheduling the robot to conduct measurements.
- Pre-set locations/equipment to capture thermal log
- Centrally log the data for MIS
- Threshold alerts

## Parameter Monitoring TEMPERATURE, RH,TVOC,LUX,SOUND

- Robot automatically monitors IAQ while making factory rounds as scheduled.
- Measure LUX around the shop floor
- Measure decibel levels for engines and equipment during quality test (eliminate need of engaging personnel with handheld meters).
- Parameter Dashboarding