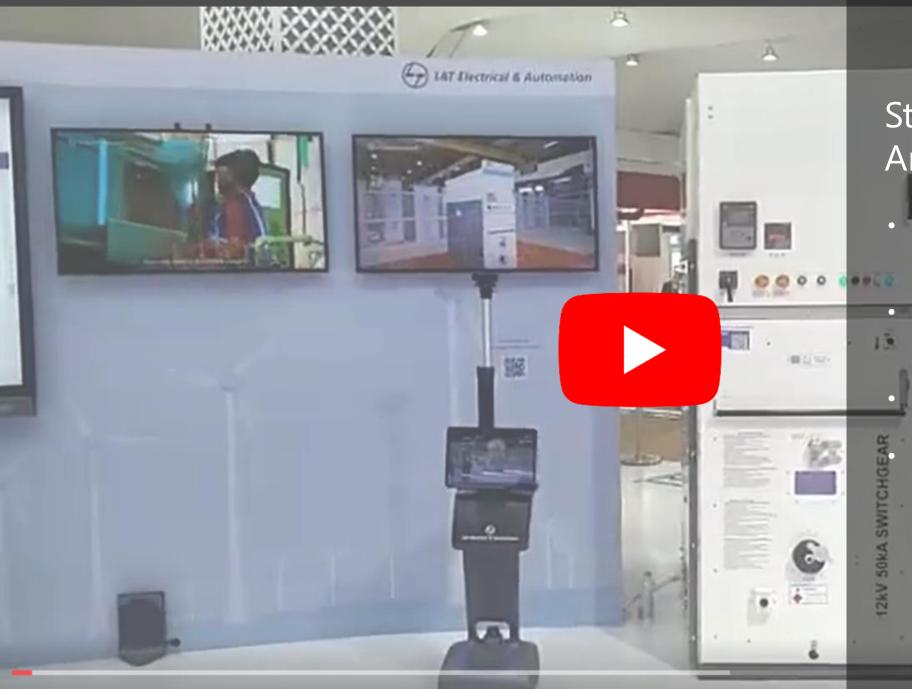

y

Automate thermography measurements with robot mount thermal camera

- Automate checklists by periodically scheduling the robot to conduct measurements.
- Pre-set locations/equipment to capture thermal log
- Centrally log the data for MIS
- Threshold alerts



## Parameter Monitoring TEMPERATURE, RH,TVOC,LUX,SOUND

- Robot automatically monitors IAQ while making factory rounds as scheduled.
- Measure LUX around the shop floor
- Measure decibel levels for engines and equipment during quality test (eliminate need of engaging personnel with handheld meters).
- Parameter Dashboarding



#### Training & Assessments

- Knowledge at POINT of NEED.
- Refresher safety briefings.
- Employee assessment on the floor with live view of the equipment to floor/process manager
- Record assessment data.



### Streaming for Video Analytics

- Live stream video for realtime analytics.
- Detect anomalies in factory environment
- Ergonomics study

Workforce performance analysis

# **Notable Success Stories**



## GET YOUR ROBOT TODAY!



#### Artiligent Solutions Pvt Ltd

www.artiligent.global hello@artiligent.global +91 8291020530